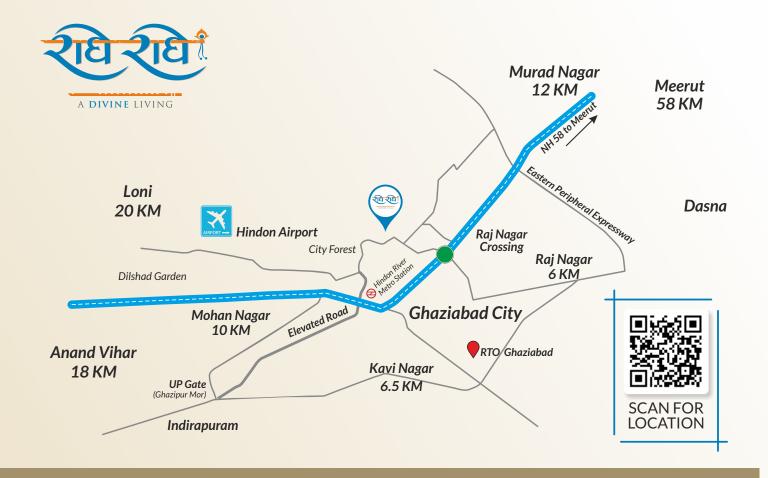

## **Location Advantages**

Across Hindon, proximity to Delhi

Easy access by signal free elevated road from UP Gate

Easy approach to Eastern Peripheral Expressway

Near Metro Station & proposed high speed RRTS Train Station

Schools, Colleges & Malls within close vicinity

43 km from IGI Airport & 14 km from Hindon Airport

Earthwaves Developers Private Limited is an emerging player in the Real Estate market administered by management with 15+ years of experience as a developer in Delhi/NCR Market.